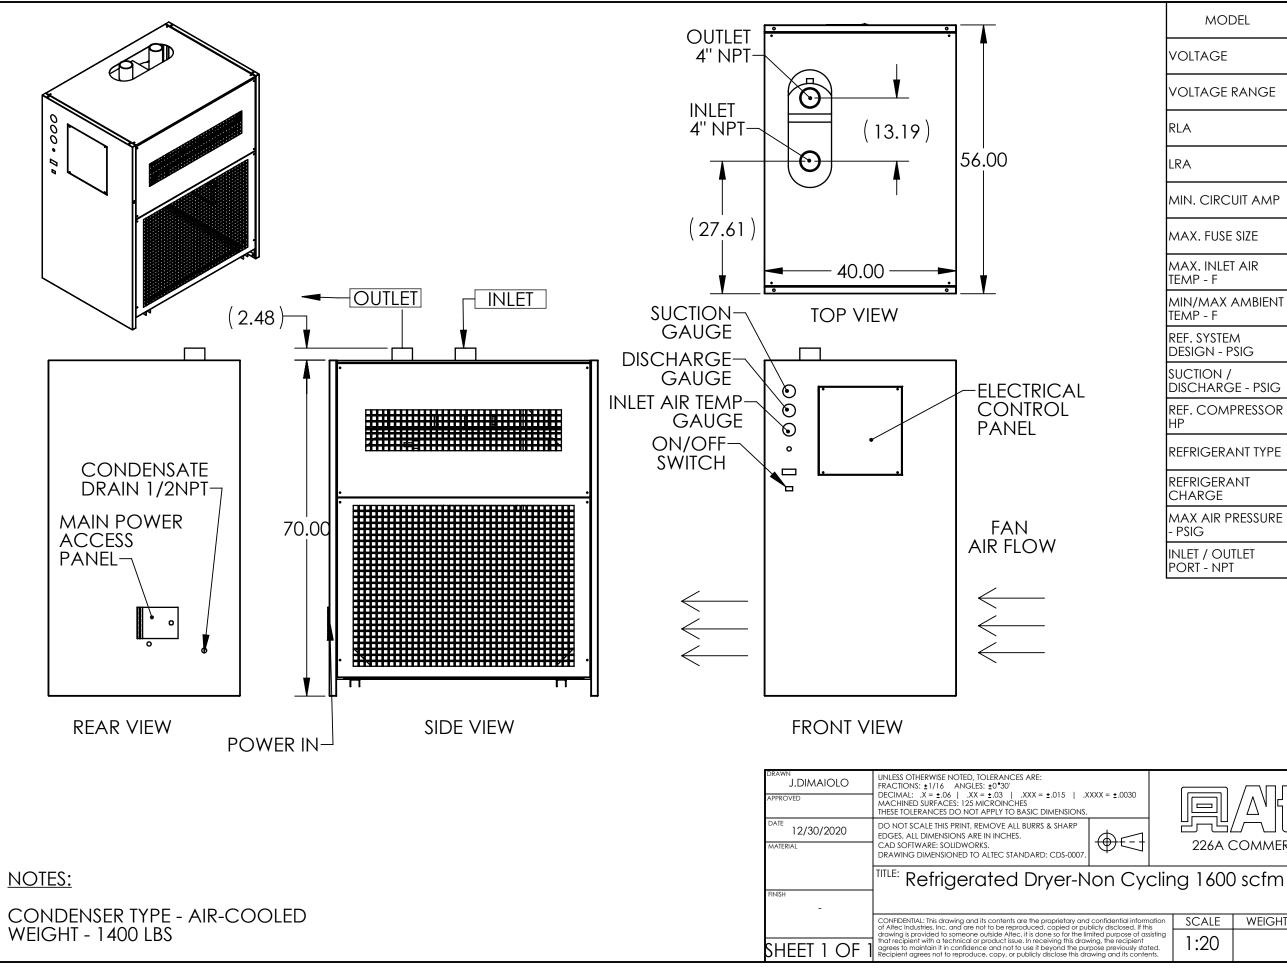

| MODEL                         | UA1600A-4       | UA1600A-5       |  |
|-------------------------------|-----------------|-----------------|--|
| VOLTAGE                       | 460VAC-3PH-60HZ | 575VAC-3PH-60HZ |  |
| VOLTAGE RANGE                 | 414-506         | 483-667         |  |
| RLA                           | 29              | 29              |  |
| LRA                           | 95              | 95              |  |
| MIN. CIRCUIT AMP              | 23.9            | 23.9            |  |
| MAX. FUSE SIZE                | 30              | 30              |  |
| MAX. INLET AIR<br>TEMP - F    | 110             | 110             |  |
| MIN/MAX AMBIENT<br>TEMP - F   | 45/110          | 45/110          |  |
| REF. SYSTEM<br>DESIGN - PSIG  | 181/450         | 181/450         |  |
| SUCTION /<br>DISCHARGE - PSIG | 70/225          | 70/225          |  |
| REF. COMPRESSOR<br>HP         | 8               | 8               |  |
| REFRIGERANT TYPE              | R404A           | R404A           |  |
| REFRIGERANT<br>CHARGE         | 18 LBS          | 18 LBS          |  |
| MAX AIR PRESSURE<br>- PSIG    | 232             | 232             |  |
| INLET / OUTLET<br>PORT - NPT  | 4" NPT          | 4" NPT          |  |